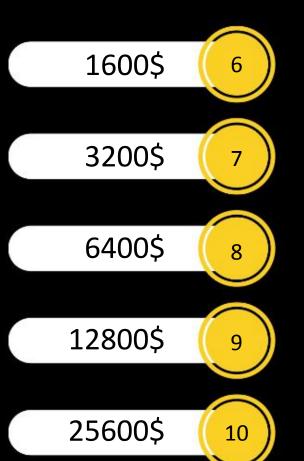

# About us

Crypto trading is the process of speculating on cryptocurrency prices, and buying and selling them accordingly.

Crypto traders typically use crypto exchanges such as eToro and Uphold. These are marketplaces where traders meet to track prices and make transactions.







#### What is a crypto trade?

Cryptocurrency trading involves speculating on price movements via a CFD trading account, or buying and selling the underlying coins via an exchange. Here you'll find more information about cryptocurrency trading, how it works and what moves the markets.



# **EVOLUTION OF MONEY**











### **JOINING PACKAGE**



- 2 100\$
- 3 200\$
- 4 400\$
- 5 800\$







# **Types of Income**

DAILY SELF TRADE INCOME

DAILY TEAM
TRADE INCOME





#### DAILY SELF TRADE INCOME



50\$ TO 400\$ PACKAGE

1.6% DAILY (150 days)

800\$ to 25600\$ package

2.2% DAILY (150 days)



#### DAILY TEAM TRADE INCOME

| Level    | Income |
|----------|--------|
| 1        | 20%    |
| 2        | 10%    |
| 3        | 5%     |
| 4 to 8   | 4%     |
| 9 to 12  | 3%     |
| 13 to 16 | 2%     |
|          |        |





# Coming Soon project





### TEAM AND CONDITIONS

- ✓ Each level need one direct compulsory for level open same
  - amount or plus amount your package....
- ✓ Minimum withdrawal 5 \$ and multiple 5 \$
- ✓ Total deduction 10%
- ✓ All deposit and withdraw usdt bep20
- ✓ Every day withdrawal 2pm 5pm IST .....