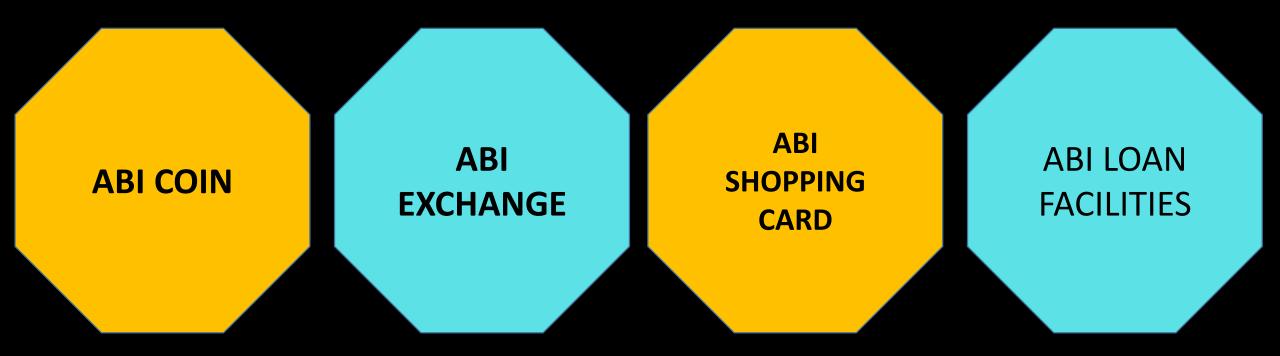

s speculating on price movements via a CFD trading account, or buying and selling the underlying coins via an exchange. Here you'll find more information about cryptocurrency trading, how it works and what moves the markets.



# **EVOLUTION OF MONEY**











### **JOINING PACKAGE**



- 2 100\$
- 3 200\$
- 4 400\$
- 5 800\$







# **Types of Income**

DAILY SELF TRADE INCOME

DAILY TEAM
TRADE INCOME





#### DAILY SELF TRADE INCOME



50\$ TO 400\$ PACKAGE

1.6% DAILY (150 days)

800\$ to 25600\$ package

2.2% DAILY (150 days)



#### DAILY TEAM TRADE INCOME

| Level    | Income |
|----------|--------|
| 1        | 20%    |
| 2        | 10%    |
| 3        | 5%     |
| 4 to 8   | 4%     |
| 9 to 12  | 3%     |
| 13 to 16 | 2%     |
|          |        |





# Coming Soon project





### TEAM AND CONDITIONS

- ✓ Each level need one direct compulsory for level open same
  - amount or plus amount your package....
- ✓ Minimum withdrawal 5 \$ and multiple 5 \$
- ✓ Total deduction 10%
- ✓ All deposit and withdraw usdt bep20
- ✓ Every day withdrawal 2pm 5pm IST .....