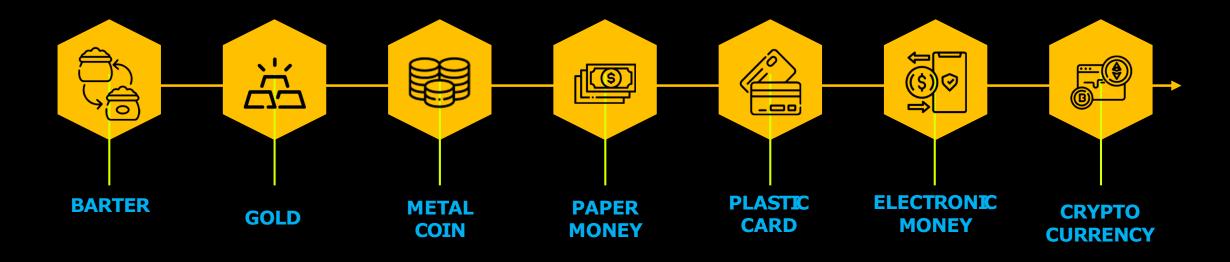

# About us

Crypto trading is the process of speculating on cryptocurrency prices, and buying and selling them accordingly.

Crypto traders typically use crypto exchanges such as eToro and Uphold. These are marketplaces where traders meet to track prices and make transactions.







#### What is a crypto trade?

Cryptocurrency trading involves speculating on price movements via a CFD trading account, or buying and selling the underlying coins via an exchange. Here you'll find more information about cryptocurrency trading, how it works and what moves the markets.



# **EVOLUTION OF MONEY**











### **JOINING PACKAGE**



- 2 100\$
- 3 200\$
- 4 400\$
- 5 800\$







# **Types of Income**

DAILY SELF TRADE INCOME

DAILY TEAM
TRADE INCOME





#### DAILY SELF TRADE INCOME



50\$ TO 400\$ PACKAGE

1.6% DAILY (150 days)

800\$ to 25600\$ package

2.2% DAILY (150 days)



#### DAILY TEAM TRADE INCOME

| Level    | Income |
|----------|--------|
| 1        | 20%    |
| 2        | 10%    |
| 3        | 5%     |
| 4 to 8   | 4%     |
| 9 to 12  | 3%     |
| 13 to 16 | 2%     |
|          |        |





# Coming Soon project





### TEAM AND CONDITIONS

- ✓ Each level need one direct compulsory for level open same
  - amount or plus amount your package....
- ✓ Minimum withdrawal 5 \$ and multiple 5 \$
- ✓ Total deduction 10%
- ✓ All deposit and withdraw usdt bep20
- ✓ Every